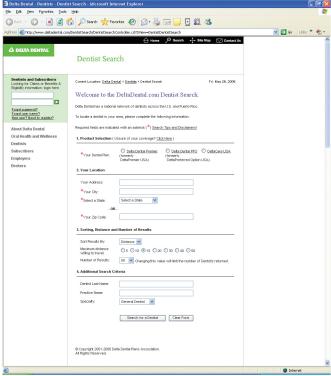

## On the Web

Our user-friendly website allows you to find a dentist, quickly and easily. Go to <a href="https://www.deltadentalwi.com">www.deltadentalwi.com</a> and click the dentist search link.

- **1. Product Selection**: Click on Delta Dental Premier or Delta Dental PPO.
- **2. Your Location**: Enter your address, city, and state, or ZIP code.
- **3. Sorting and Distance**: Allows you to search for specific criteria.
- **4. Additional Search Criteria**: Allows you to search for dentists by their last name, practice name, or specialty.