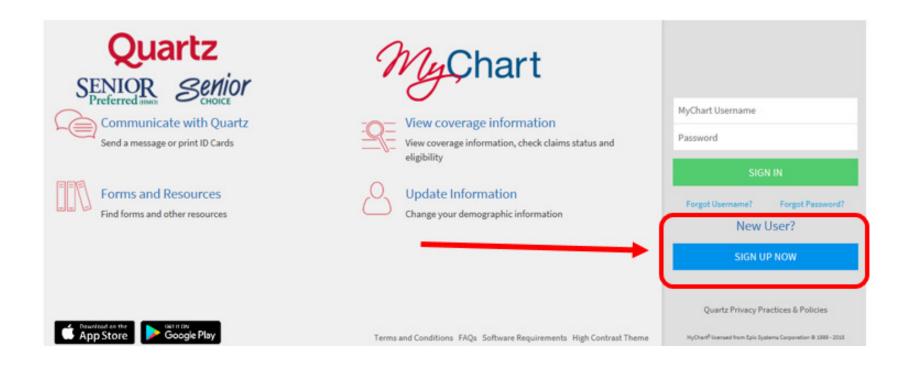

## Registration for MyChart

Communicate with Quartz Send a message or print ID Cards

Forms and Resources
Find forms and other resources

View coverage information

View coverage information, check claims status and eligibility

**Update Information** 

Change your demographic information

## With a MyChart account, members can:

Message Customer Service securely

View Certificate of Coverage and Explanations of Benefits (EOBs)

Access Quartz Well member wellness program

Find or change doctors

Print ID cards

Request printed materials

Access QuartzMyChart.com

Under New User, Click "Sign Up Now"

Click "Sign Up Online"