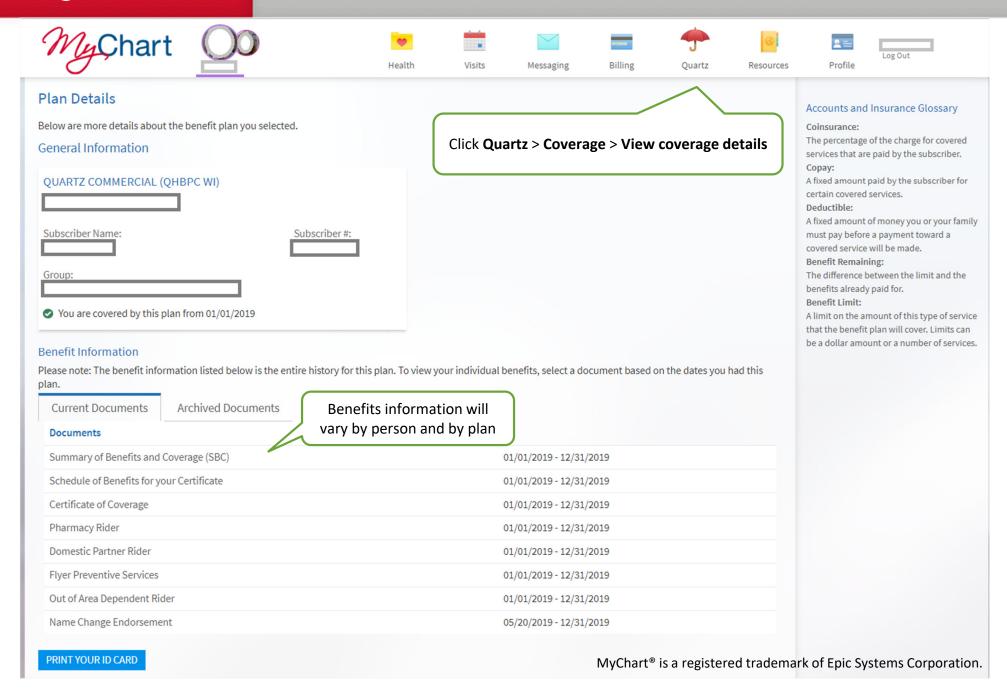

### Visit QuartzMyChart.com to get started

Main menu – click each icon for more options

### **MyChart**

MyChart® is a registered trademark of Epic Systems Corporation.

STRENGTH PO

Health

Visits

Messaging

Billing

Quartz

Resources

Click Quartz > Claims (EOB)/Statements

Profile

#### **Accumulators**

- From Quartz > Coverage > View coverage details, scroll to the bottom of the page to see accumulators
- Under the services tab, you'll find plan limits and remaining benefits for services such as –
  - Cardiac Rehab Visits
  - Foot Orthotics
  - Hearing Aid Units
  - Home Health Visits
  - Mastectomy Bras
  - Therapies (PT, OT, ST)

#### PRINT YOUR ID CARD