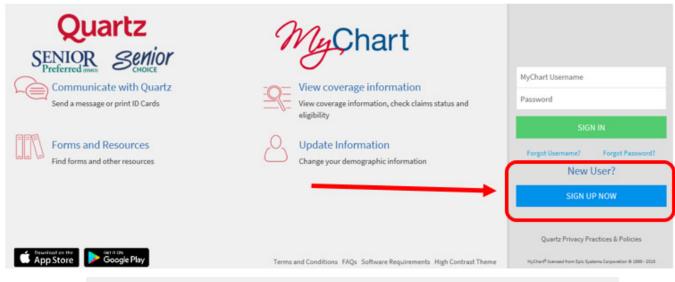

## Registration for MyChart

Communicate with Quartz Send a message or print ID Cards

Forms and Resources
Find forms and other resources

View coverage information

View coverage information, check claims status and eligibility

**Update Information** 

Change your demographic information

## With a MyChart account, members can:

Message Customer Service securely

View Certificate of Coverage and Explanations of Benefits (EOBs)

Access Quartz Well member wellness program

Find or change doctors

Print ID cards

Request printed materials

Access QuartzMyChart.com

Under New User, Click "Sign Up Now"

Click "Sign Up Online"