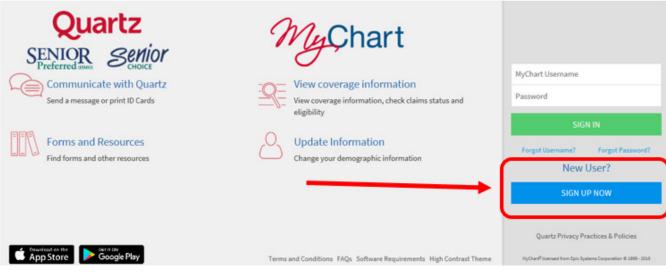

Print ID cards

Request printed materials

Access QuartzMyChart.com

Under New User, Click "Sign Up Now"

Click "Sign Up Online"

#### **Customer Service**

- 1. Contact Customer Service at at 800-362-3310
  - 2. Ask for your MyChart Activation code
- 3. Access QuartzMyChart.com and click "Sign Up Now"
- 4. Enter MyChart Activation
  Code, Date of Birth and Zip Code
  and Click "Next"
  - 5. Agree to Terms and Conditions
  - 6. Login with Username and Password to begin using MyChart & Quartz Well

#### U.S. Mail

- 1. Complete demographic information (same as previous)
- 2. Within 7-10 days, you will receive a letter with a MyChart Activation code
- 3. Access QuartzMyChart.com and click "Sign Up Now"
- 4. Enter MyChartActivation
  Code, Date of Birth and Zip Code
  and Click "Next"
  - 5. Agree to Terms and Conditions
  - 6. Login with Username and Password to begin using MyChart & Quartz Well