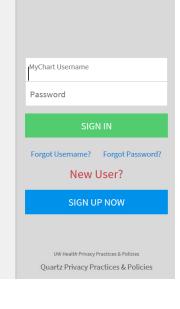

Print ID cards

Request printed materials

Access QuartzMyChart.com

Under New User, Click "Sign Up Now"

Click "Sign Up Online"

#### **Customer Service**

- 1. Contact Customer Service at at 800-362-3310
  - 2. Ask for your MyChart Activation code
- 3. Access QuartzMyChart.com and click "Sign Up Now"
- 4. Enter MyChart Activation
  Code, Date of Birth and Zip Code
  and Click "Next"
  - 5. Agree to Terms and Conditions
  - 6. Login with Username and Password to begin using MyChart & Quartz Well