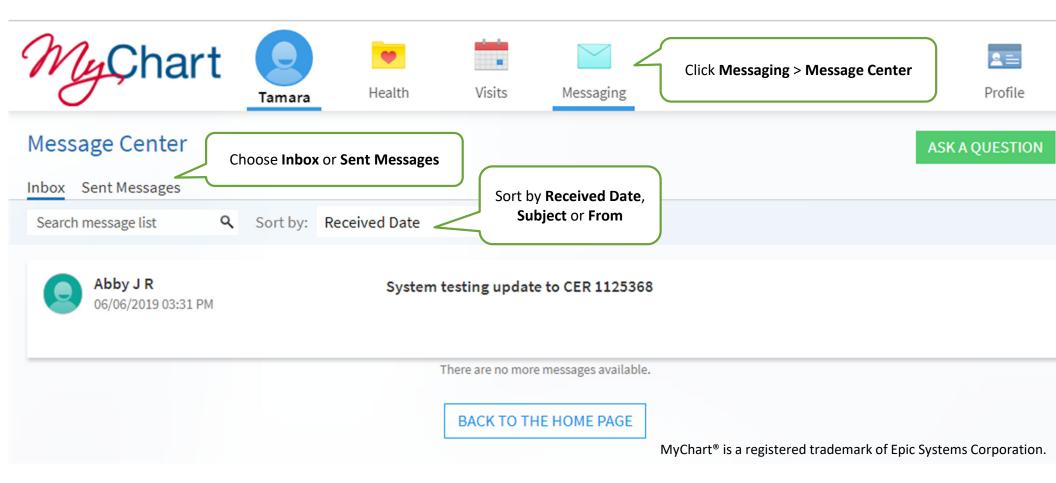

### Visit QuartzMyChart.com to get started

Main menu – click each icon for more options

### **MyChart**

MyChart® is a registered trademark of Epic Systems Corporation.

STRENGTH PO

Health

Visits

Messaging

Billing

Quartz

Resources

Click Quartz > Claims (EOB)/Statements

Profile