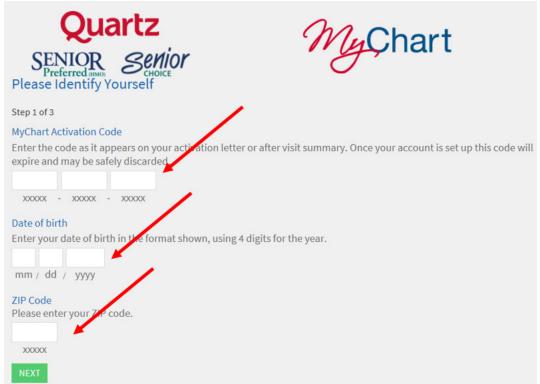

#### **Customer Service**

- 1. Contact Customer Service at at 800-362-3310
  - 2. Ask for your MyChart Activation code
- 3. Access QuartzMyChart.com and click "Sign Up Now"
- 4. Enter MyChart Activation
  Code, Date of Birth and Zip Code
  and Click "Next"
  - 5. Agree to Terms and Conditions
  - 6. Login with Username and Password to begin using MyChart & Quartz Well

#### Request a MyChart Account

Complete the form below to request an Activation Code mailed to your home.

This account will connect to your information in the records of UW Health (University of Wisconsin), SwedishAmerican, Access Community Health Centers, and Ouartz.