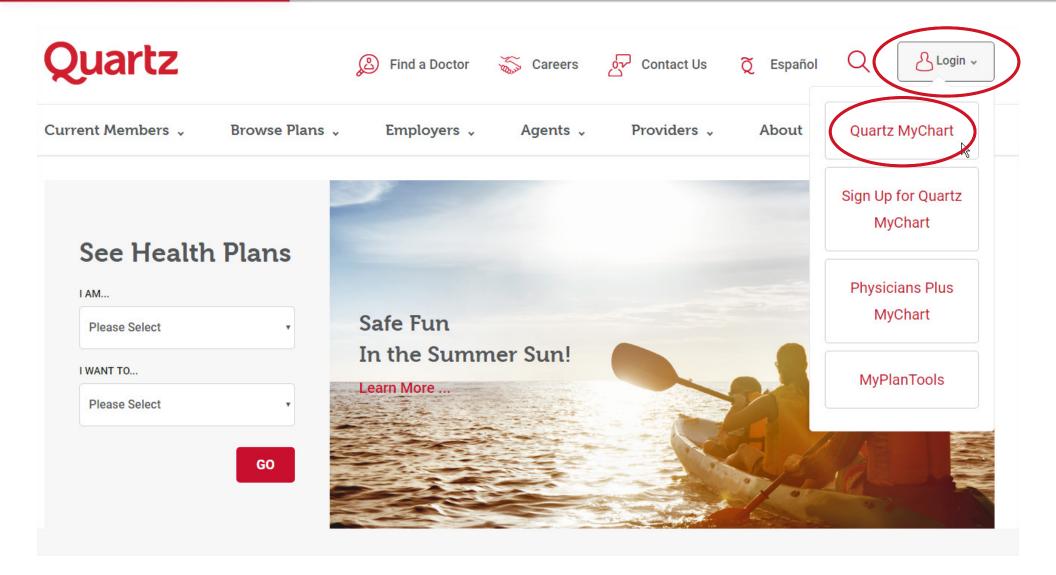

Print ID cards

Request printed materials

Access QuartzMyChart.com

Under New User, Click "Sign Up Now"

Click "Sign Up Online"