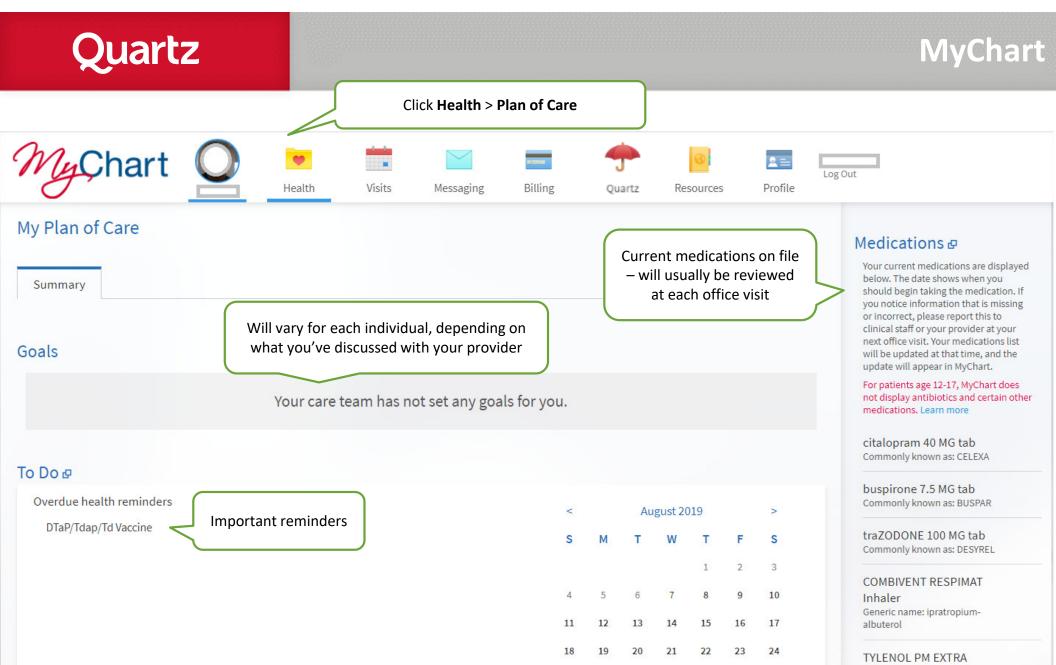

**Update Information** 

Change your demographic information

## With a MyChart account, members can:

Message Customer Service securely

View Certificate of Coverage and Explanations of Benefits (EOBs)

Access Quartz Well member wellness program

Find or change doctors

Print ID cards

Request printed materials

Access QuartzMyChart.com

Under New User, Click "Sign Up Now"

Click "Sign Up Online"