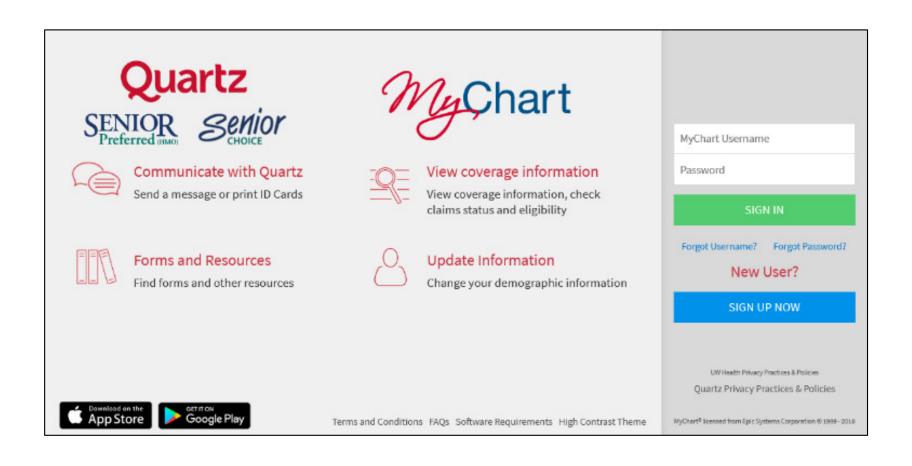

Print ID cards

Request printed materials

Access QuartzMyChart.com

Under New User, Click "Sign Up Now"

Click "Sign Up Online"

#### **Customer Service**

- 1. Contact Customer Service at at 800-362-3310
  - 2. Ask for your MyChart Activation code
- 3. Access QuartzMyChart.com and click "Sign Up Now"
- 4. Enter MyChart Activation
  Code, Date of Birth and Zip Code
  and Click "Next"
  - 5. Agree to Terms and Conditions
  - 6. Login with Username and Password to begin using MyChart & Quartz Well

#### U.S. Mail

- 1. Complete demographic information (same as previous)
- 2. Within 7-10 days, you will receive a letter with a MyChart Activation code
- 3. Access QuartzMyChart.com and click "Sign Up Now"
- 4. Enter MyChartActivation
  Code, Date of Birth and Zip Code
  and Click "Next"
  - 5. Agree to Terms and Conditions
  - 6. Login with Username and Password to begin using MyChart & Quartz Well