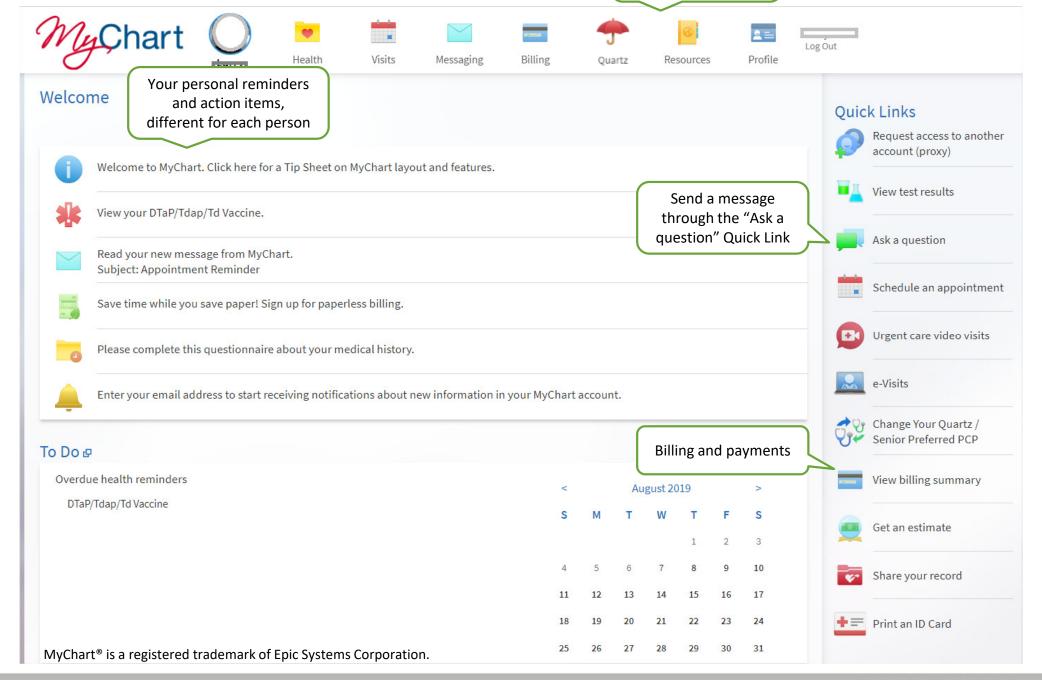

### Visit QuartzMyChart.com to get started

Main menu – click each icon for more options

### **MyChart**

MyChart® is a registered trademark of Epic Systems Corporation.

STRENGTH PO

Health

Visits

Messaging

Billing

Quartz

Resources

Click Quartz > Claims (EOB)/Statements

Profile