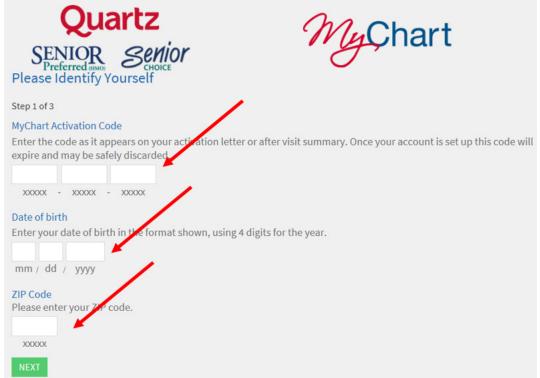

#### **Customer Service**

- 1. Contact Customer Service at at 800-362-3310
  - 2. Ask for your MyChart Activation code
- 3. Access QuartzMyChart.com and click "Sign Up Now"
- 4. Enter MyChart Activation
  Code, Date of Birth and Zip Code
  and Click "Next"
  - 5. Agree to Terms and Conditions
  - 6. Login with Username and Password to begin using MyChart & Quartz Well

#### U.S. Mail

- 1. Complete demographic information (same as previous)
- 2. Within 7-10 days, you will receive a letter with a MyChart Activation code
- 3. Access QuartzMyChart.com and click "Sign Up Now"
- 4. Enter MyChartActivation
  Code, Date of Birth and Zip Code
  and Click "Next"
  - 5. Agree to Terms and Conditions
  - 6. Login with Username and Password to begin using MyChart & Quartz Well