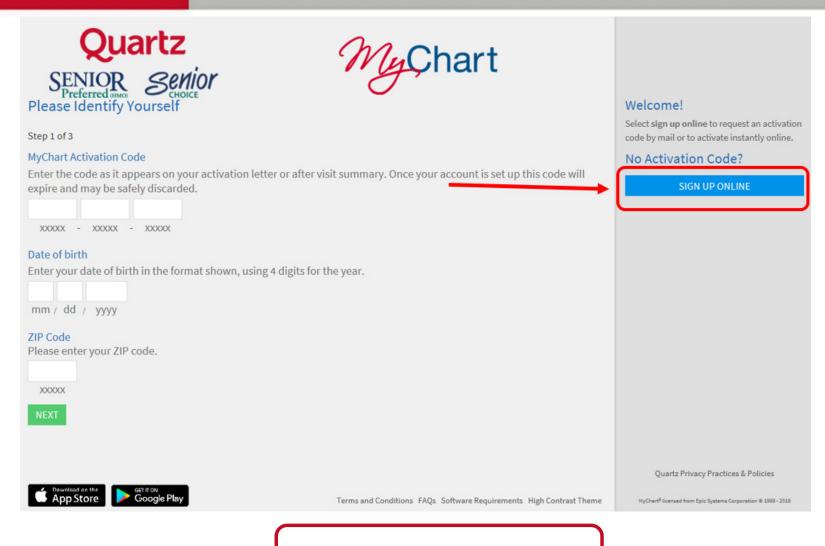

#### Choose a Signup Method

e choose one of the following options to begin the signup process.

### 3rd Party Identity Validation

(Instant Activation) (i)

U.S. Mail (7-10 Days)

Activate instantly! You can validate your identity by answering questions from a third-party verification system.

The questions from the 3rd party system are only used to confirm your identity within that system. Your information is not stored in MyChart, or any other system.

Any patient can request to receive an activation code by U.S. Mail. This will arrive in 7-10 days.

If you do not have a record in our system, please select this option.

#### **Three Ways to Activate Code:**

- **Contact Customer Service to Receive Code** 
  - 2. Instant 3rd Party Identity Validation 3. U.S. Mail