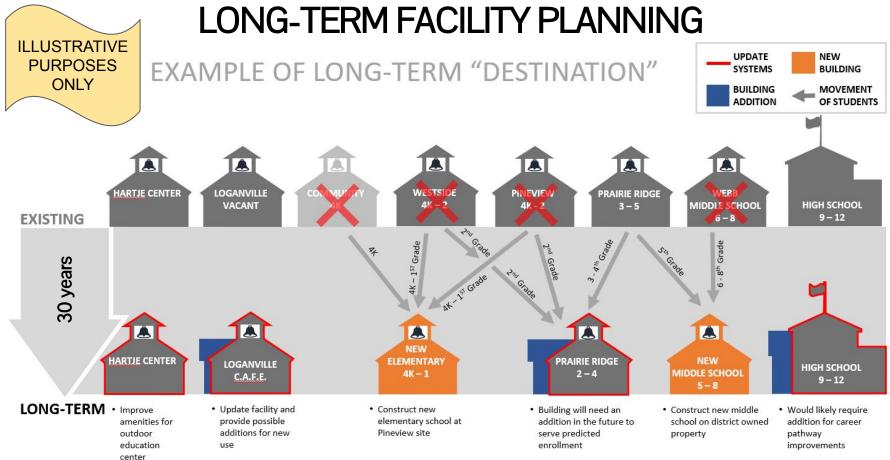

an - recommendation coming in June 2023</li> <li>Receive guidance and feedback from the Board on: <ul> <li>Components of the FQA/capital maintenance that would require referendum dollars to complete;</li> <li>Grade configuration</li> </ul> </li> </ul> | Board Work chop     Preliminary 2023-2024     budget and financial     information     O What portion of the     capital main, needs     can be handled in     Fund 10 / Fund 457     Provide Strategic Plan     Update - foundation for     tacilities work, other     neports     Provide recommended     Long-Term Facilities Plan     for Board     O High-lavel     "destination"     Approach to Webb     MS     Share example of     options, phasing,     costing to be     explored in coming     manths     with a light break     over the summer |





Inspiring Creativity, Innovation, and a Desire to Achieve Greatness!

## - 7

## Success Criteria for Tonight's Workshop

- Understand updated building capacity and utilization information, as well as how the various "funnel factors" impact long-term facilities planning.
- Become familiar with long-term planning tools (spreadsheets, building diagrams) and how they will help us explore different "what if?" options
- ✓ Identify "destination/ big ideas" for future exploration and analysis
- Leave with common messaging and understanding about the next steps in the work, in particular from January - June 2023.



## Key Takeaways from December 14 Workshop

- The Board is engaged and working together well, and members have been open to different perspectives as the planning process has evolved