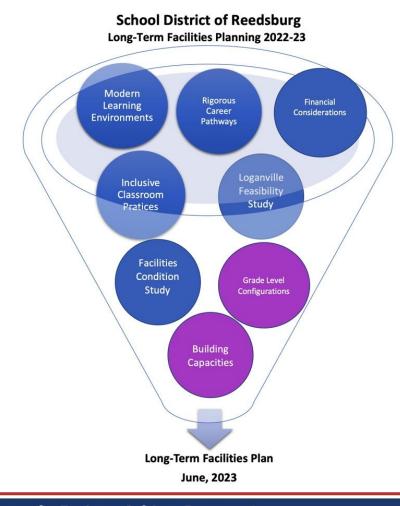

#### LONG-TERM FACILITIES PLANNING

The School District of Reedsburg is focused on creating innovative facilities with modern learning environments that will support rigorous academic programs and career pathways for ALL students. The aim of long-term facilities planning is to map out, over time, how existing facilities can best be adapted to support future educational programming, which aging buildings should be considered for replacement, and when deferred maintenance needs should be addressed.

## Success Criteria for Tonight's Workshop

- 1. Understand updated building capacity and utilization information, as well as how the various "funnel factors" impact long-term facilities planning.
- 2. Become familiar with long-term planning tools (spreadsheets, building graphics) and how they will help us explore different "what if?" options
- 3. Identify "destination/ big ideas" for future exploration and analysis
- 4. Leave with common messaging and understanding about the next steps in the work, in particular from January June 2023.

## **Updated Building Capacities**

Building Capacity is Based on:

- Number of Students per Room
- Number of Rooms Available
- How a room is used
- Utilization Factor (elementary, middle, high)

If any of the items above change, the resulting capacity will change...increase or decrease