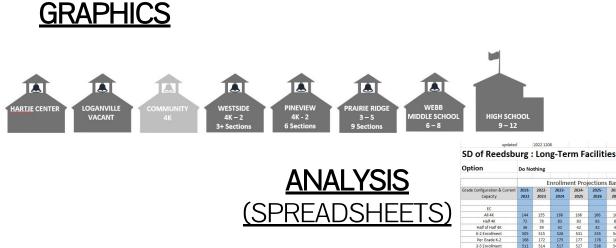

## Tools for Exploring "What If...?"

#### LONG-TERM FACILITY PLANNING TOOLS:

| updated                       |       |          |        |         |           |       |       | Signifi | cantly Unde |        |           | (-151 & more) |            |             |             |                       |          |                  |
|-------------------------------|-------|----------|--------|---------|-----------|-------|-------|---------|-------------|--------|-----------|---------------|------------|-------------|-------------|-----------------------|----------|------------------|
| SD of Reedsb                  | urg . | Ion      | g-Te   | rm Fa   | aciliti   | es P  | anni  | ng      |             |        |           |               |            |             | er Capacity | (-26 to -150)         |          | 150)             |
| ob of ficeaso                 |       | LOII     | 5.0    |         | a connect |       | annin | ъ       |             |        |           |               |            |             | in Capacity |                       | (+/- 25) |                  |
| Option                        | Do No | thing    |        |         |           |       |       |         |             |        |           |               |            | Ove         | er Capacity |                       | (+26)    |                  |
| option                        | Donio | CITING . |        |         |           |       |       |         |             |        | Indicator | Year Data     | Takon Dirr | othy From 1 | ID Pofforr  |                       |          |                  |
|                               |       |          | prollm | ant Dro | oction    | Bacod | on MD | Poffore | 02.21       | 2022 6 |           |               |            |             | no noners   |                       |          |                  |
| Grade Configuration & Current | 2021- | 2022-    | 2023-  | 2024-   | 2025-     | 2026- | 2027- | 2028-   | 2029-       | 2022 3 | 2031-     | 2032-         | 2033-      | 2034-       | 2035-       |                       | 1        |                  |
| Capacity                      | 2021- | 2022-    | 2023-  | 2024-   | 2025-     | 2020- | 2027- | 2028-   | 2029-       | 2030-  | 2031-     | 2032-         | 2033-      | 2034-       | 2035-       |                       |          |                  |
| EC                            |       |          |        |         |           |       |       |         |             |        |           |               |            |             |             |                       | -        |                  |
| All 4K                        | 144   | 155      | 166    | 166     | 166       | 166   | 167   | 168     | 169         | 170    | 170       | 170           | 170        | 170         | 170         |                       |          |                  |
| Half 4K                       | 72    | 78       | 83     | 83      | 83        | 83    | 83.5  | 84      | 85          | 85     | 85        | 85            | 85         | 85          | 85          |                       |          |                  |
| Half of Half 4K               | 36    | 39       | 42     | 42      | 42        | 42    | 42    | 42      | 42          | 43     | 43        | 43            | 43         | 43          | 43          | 2+ sections 2036      |          |                  |
| K-2 Enrollment                | 505   | 515      | 526    | 531     | 535       | 541   | 547   | 553     | 560         | 565    | 568       | 571           | 574        | 577         | 580         |                       |          |                  |
| Per Grade K-2                 | 168   | 172      | 175    | 177     | 178       | 180   | 182   | 184     | 187         | 188    | 189       | 190           | 191        | 192         | 193         | 9+ sections 2036      |          |                  |
| 3-5 Enrollment                | 511   | 514      | 517    | 527     | 536       | 542   | 548   | 554     | 560         | 566    | 569       | 573           | 576        | 579         | 582         |                       |          |                  |
| Per Grade 3-5                 | 170   | 171      | 172    | 176     | 179       | 181   | 183   | 185     | 187         | 189    | 190       | 191           | 192        | 193         | 194         | 8+ sections 2036      |          |                  |
| 6-8 Enrollment                | 583   | 574      | 566    | 556     | 547       | 551   | 556   | 560     | 565         | 569    | 575       | 582           | 589        | 595         | 602         |                       |          |                  |
| Per Grade 6-8                 | 194   | 191      | 189    | 185     | 182       | 184   | 185   | 187     | 188         | 190    | 192       | 194           | 196        | 198         | 201         | 8 classrooms 2036     |          |                  |
| 9-12 Enrollment               | 896   | 910      | 924    | 919     | 914       | 900   | 885   | 870     | 855         | 841    | 844       | 847           | 851        | 854         | 857         |                       |          |                  |
| Per Grade 9-12                | 224   | 228      | 231    | 230     | 229       | 225   | 221   | 218     | 214         | 210    | 211       | 212           | 213        | 214         | 214         | 8+ classrooms 2036    |          |                  |
|                               |       |          |        |         |           |       |       |         |             |        |           | 2             |            |             |             |                       |          |                  |
| (4K-2) Enrollment/Projection  | 541   | 554      | 568    | 573     | 577       | 583   | 589   | 595     | 602         | 608    | 611       | 614           | 617        | 620         | 623         | Enrollment/Projection | WE       | 207 (3+ section) |
| 553 Capacity (90%)            | 553   | 553      | 553    | 553     | 553       | 553   | 553   | 553     | 553         | 553    | 553       | 553           | 553        | 553         | 553         | Capacity              | PE       | 346 (6 section)  |
| (3-5) Enrollment/Projection   | 511   | 514      | 517    | 527     | 536       | 542   | 548   | 554     | 560         | 566    | 569       | 573           | 576        | 579         | 582         | Enrollment/Projection | -        |                  |
| 559 Capacity (90%)            | 559   | 559      | 559    | 559     | 559       | 559   | 559   | 559     | 559         | 559    | 559       | 559           | 559        | 559         | 559         | Capacity              |          | (9 section)      |
| 222 capacity (2024)           | 555   | 333      | 335    | 335     | 335       | 333   | 335   | 335     | 355         | 555    | 555       | 555           | 355        | 333         | 335         | capacity              | -        | () sections      |
| (6-8) Enrollment/Projection   | 583   | 574      | 566    | 556     | 547       | 551   | 556   | 560     | 565         | 569    | 575       | 582           | 589        | 595         | 602         | Enrollment/Projection |          |                  |
| 589 Capacity (75%)            | 589   | 589      | 589    | 589     | 589       | 589   | 589   | 589     | 589         | 589    | 589       | 589           | 589        | 589         | 589         | Capacity              |          |                  |
| (9-12) Enrollment/Projection  | 896   | 910      | 924    | 919     | 914       | 900   | 885   | 870     | 855         | 841    | 844       | 847           | 851        | 854         | 857         | Enrollment/Projection | -        |                  |
| 1112 Capacity (80%)           | 1112  | 1112     | 1112   | 1112    | 1112      | 1112  | 1112  | 1112    | 1112        | 1112   | 1112      | 1112          | 1112       | 1112        | 1112        | Capacity              | 1        |                  |