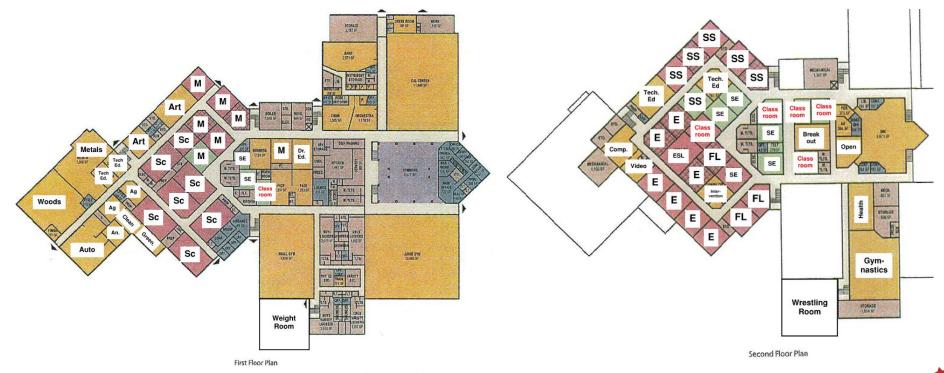

#### Building Capacity: Utilization decreased to 75% WEIGHT ROOM 2,992 SF BARD 2,498 SF SE CR CR 510 S SE CR CR CR CR ART 1,265 SF DIRL'S CHOIR ROOM 504 SF Tesper CR CR CR CR CR CR CR SE STAGE FACE 1.587 SF 1,454 SF 0 STO, BOY'S LOCKER Sc SHOP 3,950 SF 1,030 SF Sc Tech. HEALTH Ed. FACE 1,334 SF 1,090 SF **GYMNASIUM** 11.090 SF CR SE Study Inra. Staff SE CR GRL'S Sc CR SE 2 Hall -LOCKE G I ROOM 244 23 -NAIN OFFICE CR CR CR CR ALTE DITE X A DEED MAD CAFETERIA KITCHEN 1.489 SF IMC 2,895 S\* 3.626 SF

#### Reedsburg Area High School

Building Capacity: