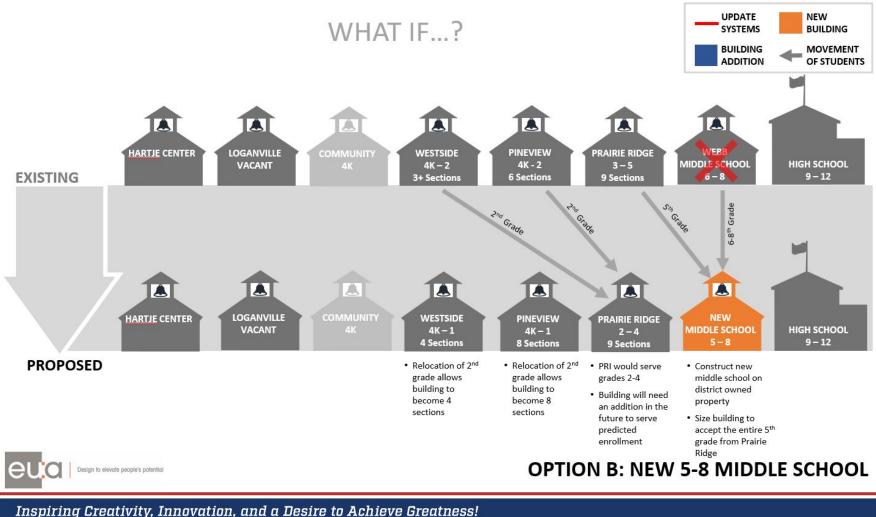

| 2.4                                                                                                                |                                                                                                            |                                                                                                             |                                                                                                            |                                                                                                            |                                                                                                     |                   |                 |



| updated                     |       | 2022 120 | 08       |                                                                          |          |         |               |          |         |         |            |         | Significar | ntly Unde                                                         | r Capacity |                      | (-151 &  | more)           |
|-----------------------------|-------|----------|----------|--------------------------------------------------------------------------|----------|---------|---------------|----------|---------|---------|------------|---------|------------|-------------------------------------------------------------------|------------|----------------------|----------|-----------------|
| SD of Reedsb                | ura   | lon      |