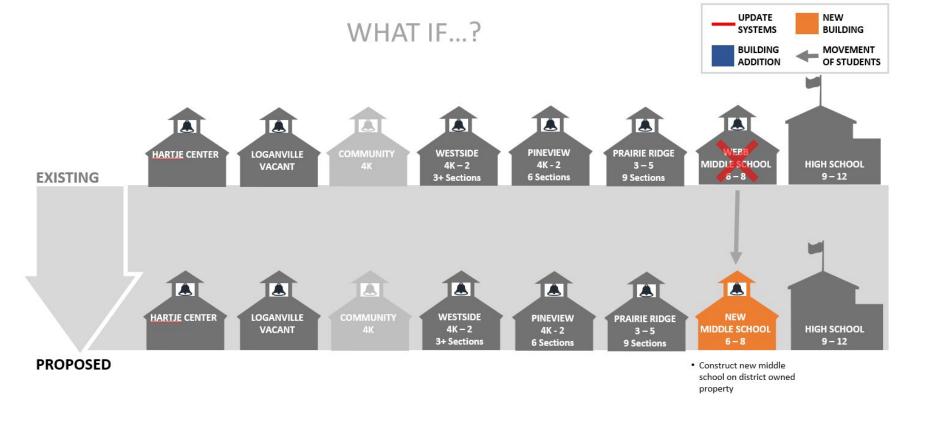

|                |
|                               |       |          |         |          |         |       |       |         |        |        |              |             |            |                   |             |                       |           |                |
| (9-12) Enrollment/Projection  | 896   | 910      | 924     | 919      | 914     | 900   | 885   | 870     | 855    | 841    | 844          | 847         | 851        | 854               | 857         | Enrollment/Projection |           |                |
| 1112 Capacity (80%)           | 1112  | 1112     | 1112    | 1112     | 1112    | 1112  | 1112  | 1112    | 1112   | 1112   | 1112         | 1112        | 1112       | 1112              | 1112        | Capacity              |           |                |







#### **OPTION A: NEW 6-8 MIDDLE SCHOOL**

| EC         Image: Constraint of the second seco | 1.2022 Stu<br>29-<br>2030-<br>2031<br>69 170<br>55 85<br>42 43<br>60 565<br>87 188<br>60 566<br>87 188<br>60 566<br>87 188<br>60 566<br>88 190<br>55 841<br>14 210<br>02 608                                                                                                                                                                                                | 2031-<br>2032<br>170<br>85<br>43<br>568<br>189<br>569<br>190<br>575<br>192<br>844<br>211<br>611<br>553             |                                                                                                            |                                                                                                             |