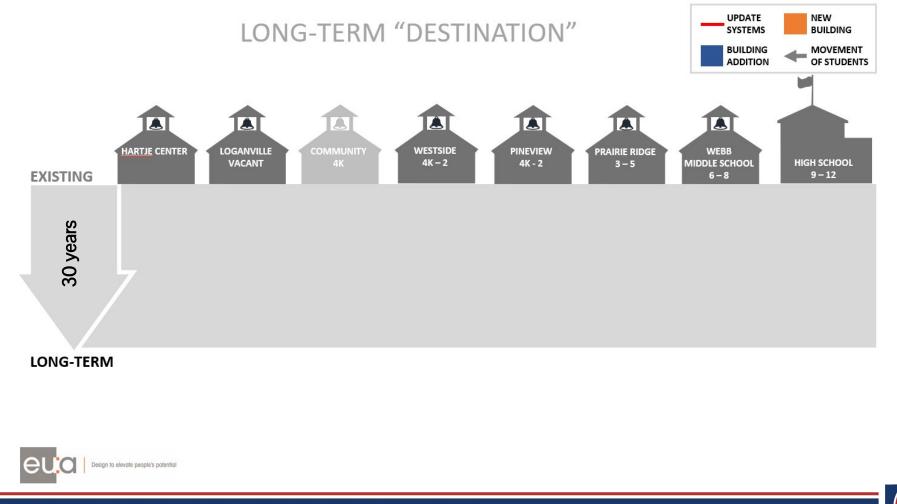

## What does the district look like in 30 years?...

### LONG-TERM FACILITY PLANNING:

## **CURRENT BUILDINGS AND GRADE STRUCTURE**