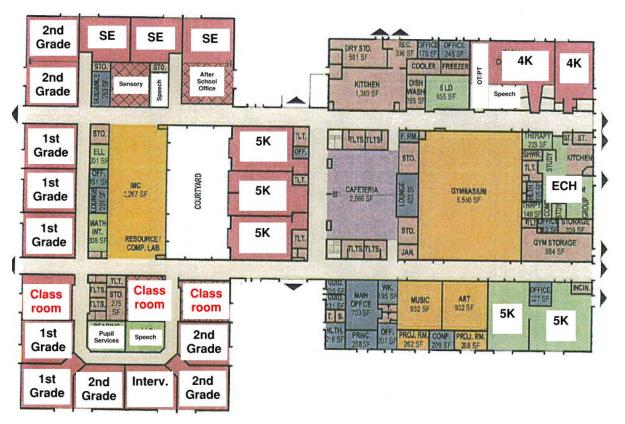

#### **Pineview Elementary School**

Building Capacity:

• (3) rooms added to capacity