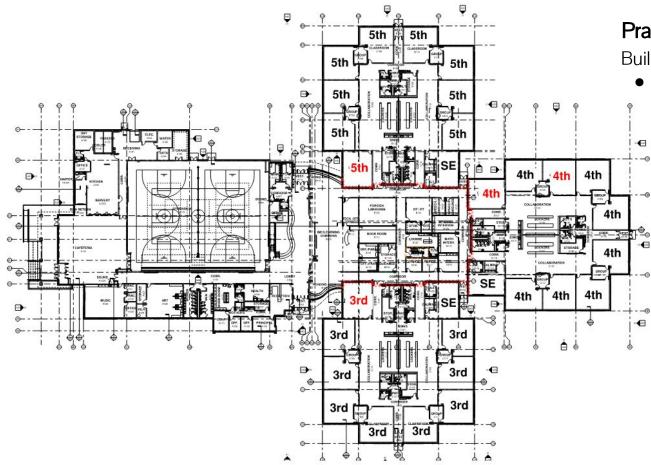

#### Prairie Ridge Intermediate School

Building Capacity:

(4) rooms added to capacity