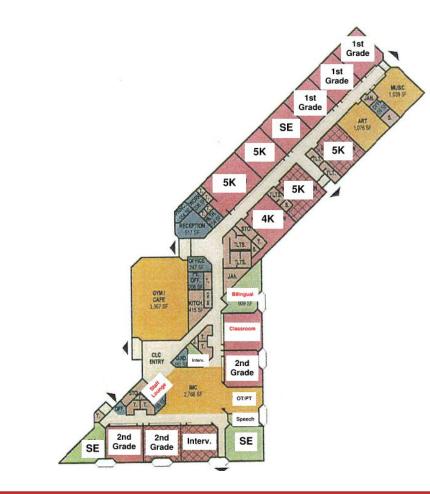

#### Westside Elementary School

Building Capacity:

• (1) room added to capacity

Inspiring Creativity, Innovation, and a Desire to Achieve Greatness!