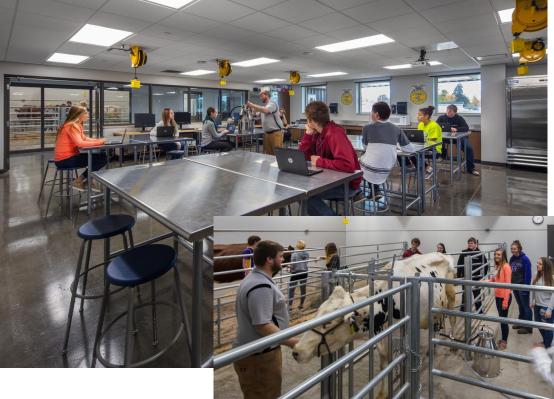

Preliminary Space Program for a 5-8 middle school - NEW BUILDING Bester" Option 26-Oct-23

|                                  | and the second |         | V CONSTRUCT |          |       | Compari |         | g (Instructiona          |            |         |                                                                                                             |
|----------------------------------|----------------|---------|-------------|----------|-------|---------|---------|--------------------------|------------|---------|-------------------------------------------------------------------------------------------------------------|
|                                  | Occupants      | # rooms | SF/room     | Total SF | Staff | # rooms | SF/room | Total SF                 | Difference | Functi  | ion / Additional Information                                                                                |
| ploratory Areas                  |                |         |             |          |       |         |         | 1                        |            |         |                                                                                                             |
| Art - Shared                     |                |         |             |          |       |         |         | 2000 - 200<br>2000 - 200 |            |         |                                                                                                             |
| Classroom                        | 25             | 2       | 1,250       | 2,500    | 2     | 1       | 3265    | 3265                     | 765        |         | urpose design focused lab environment for hands-on<br>-based exploration 2D & 3D. 50 SF per student         |
| Kiln room                        |                | 1       | 100         | 100      |       |         |         |                          | ÷ 2        | Attach  | ed to 3D Art with dedicated vent to exterior                                                                |
| Storage                          |                | 1       | 500         | 500      |       |         |         |                          |            | Shared  | d storage between rooms                                                                                     |
| Sub Total                        | 50             |         |             | 3,100    | 2     |         |         |                          |            |         |                                                                                                             |
|                                  |                |         |             |          |       |         |         |                          | 2.2        |         |                                                                                                             |
| Music - Shared<br>Band/orchestra | 60             | 1       | 3.000       | 3.000    | 1     | 1       | 2495    | 2495                     | (505)      |         | ensemble space. Higher ceilings and acoustically<br>led environment. 50 SF per student                      |
| Choir                            | 75             | 1       | 2,600       | 2,600    | 1     | 1       | 1000    | 1000                     | (1,600)    |         | ensemble space. Higher ceilings and acoustically<br>led environment. 35 SF per student.                     |
| General Music                    | 50             | 1       | 1,800       | 1,800    | 1     |         |         |                          |            |         | m ensemble space. Higher ceilings and acoustically<br>led environment. 35 SF per student                    |
| Instrument storage               |                | 1       | 600         | 600      |       |         |         |                          |            | Locate  | d adjacent to Band Room                                                                                     |
| Practice Room                    |                | 4       | 80          | 320      |       |         |         |                          |            | Individ | ual & small group practice & rehearsal                                                                      |
| Storage                          |                | 2       | 200         | 400      |       |         |         | 3                        | 5 3        | Long te | erm storage closet for staff                                                                                |
| Office                           |                | 1       | 500         | 500      | 6     |         |         |                          |            |         | ffice, collaboration and work area, includes desks,<br>storage, instrument repair counter & sink            |
| Sub Total                        | 185            |         |             | 9,220    | 3     |         |         |                          |            |         |                                                                                                             |
| Career Tech 7-8                  |                |         |             |          |       |         |         |                          |            |         |                                                                                                             |
| Robotics / Engineering Lab       |                | 1       | 1,500       | 1,500    |       |         |         |                          |            |         | urpose design focused lab environment for hands-o<br>-based exploration & coding. Clean and dirty areas     |
| Woods / Manufacturing Lab        | 25             | 1       | 2,500       | 2,500    | 1     | 1       | 3950    | 3950                     | 1,450      |         | urpose design focused lab environment for hands-o<br>-based exploration. Dirty area                         |
| Lab storage                      |                | 2       | 200         | 400      | -     |         | -       |                          |            |         |                                                                                                             |
| Ag Classroom                     | 25             | 1       | 1,200       | 1,200    | 1     | 1       | 1000    | 1000                     | (200)      | Shared  | d classroom for Career Tech                                                                                 |
| FaCE Lab                         | 25             | 1       | 2,400       | 2,400    | 1     | 1       | 1587    | 1587                     | (813)      |         | o culinary arts - SS tables and residential appliances<br>space with portable sewing machines and layout ta |
| FaCE Storage                     | S              | 1       | 200         | 200      |       | 1       | 100     | 100                      | (100)      |         | ala ala da                                                              |
| Hydro / Aqua Lab                 |                | 1       | 800         | 800      |       |         |         |                          |            | Hydrop  | ponics and Aquaponics - controled environment                                                               |
| Sub Total                        | 75             |         |             | 9,000    | 3     |         |         | 11                       |            |         | 12,15                                                                                                       |