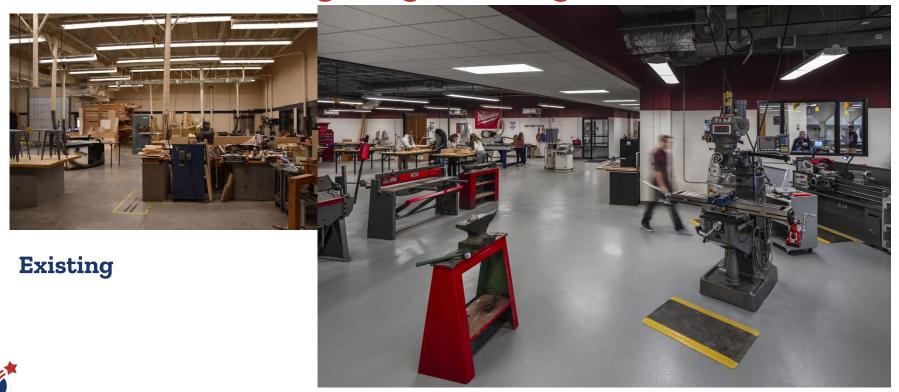

|





High School Renovation Concept Budget Review & Prioritization











## **HS Scope Prioritization**

- 1. HS Library/Innovation Center
- 2. Agriculture
- 3. Manufacturing/Engineering/Construction
- 4. Education/Healthcare/Business
- 5. Intersections First and Second Floor
- 6. Commons/Cafeteria
- 7. IT/AV/Communications
- 8. Automotive
- 9. Science/FaCE



#### HS Scope Examples - Library / Innovation Center



### HS Scope Examples - Library / Innovation Center





#### HS Scope Examples - Library / Innovation Center





#### **HS Scope Examples - Agriculture**



Existing





## HS Scope Examples - Agriculture



## HS Scope Examples - Agriculture



# HS Scope Examples -Manufacturing/Engineering/Construction



# HS Scope Examples -Manufacturing/Engineering/Construction



### HS Scope Examples - Commons/Cafeteria



#### HS Scope Examples - Commons/Cafeteria



## **HS Scope Examples - Automotive**



Existing





### **Prioritization Tool**



#### **REEDSBURG School District**

12/6/2023

| Option                     | Cost          |      | IN   | OUT |
|----------------------------|---------------|------|------|-----|
| New 5-8 Middle School      | \$108,620,000 | 01   |      |     |
| MS Track/BB/SB             | \$1,500,000   | 02   |      |     |
| MS Geothermal              | \$1,920,000   | 03   |      |     |
| MS Maint. Bld.             | \$880,000     | 04   |      |     |
| Demo Webb                  | \$1,000,000   | □ os |      |     |
| HS Library/Innovation Cntr | \$3,500,000   | 06   |      |     |
| HS Agriculture             | \$3,000