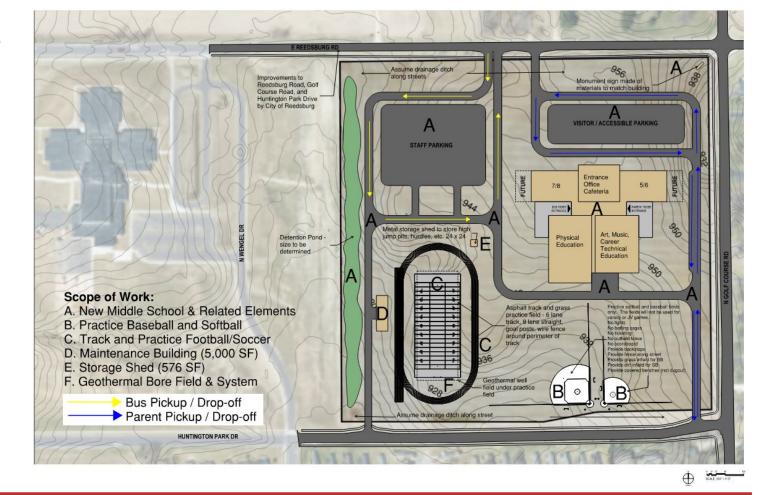

# (5-8) Middle School Site Proposal/Development

# Previous MS Site Concept

# Developer Site Concept

- Access to Huntington Park or Golf Course Road is important for MS traffic.
- Controlling storm water drainage from/to site will be important.
- Controlling lights from MS site will be important.

# Proposed MS Site Concept

- Access to Huntington Park or Golf Course Road is important for MS traffic.
- Controlling storm water drainage from/to site will be important.
- Controlling lights from MS site will be important.

eua

School District of Reedsburg - Conceptual Site Plan for New Middle School Grades (5-8)

School District of Reedsburg 322425-00 11/24/2023