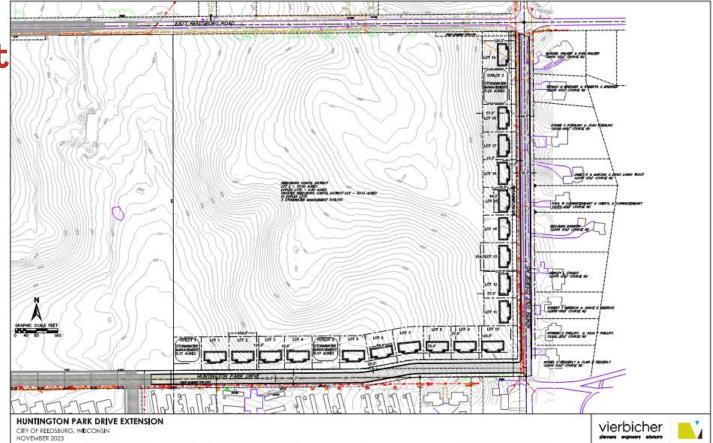

# Developer Site Concept

- Access to Huntington Park or Golf Course Road is important for MS traffic.
- Controlling storm water drainage from/to site will be important.
- Controlling lights from MS site will be important.