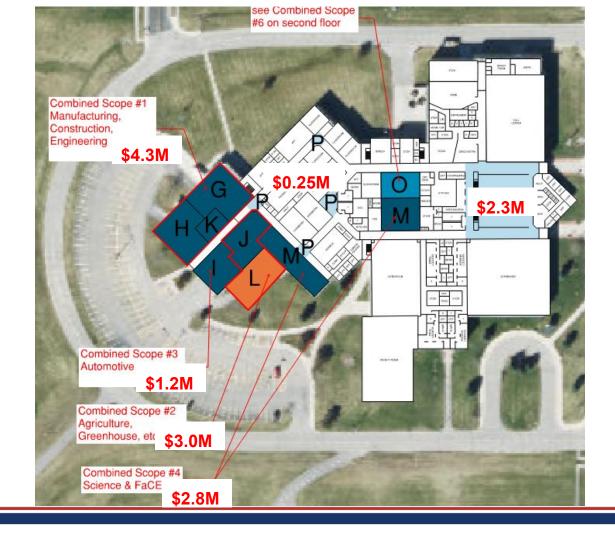

# (5-8) Middle School Space Program Analysis

## **Gym Station and CTE Analysis**

|        | PHYSICA | L EDUCATI | ON DAY 1 |        | PHYSICAL EDUCATION DAY 2 |       |       |  |  |  |  |
|--------|---------|-----------|----------|--------|--------------------------|-------|-------|--|--|--|--|
| PERIOD | GYM 1   | GYM 2     | GYM 3    | PERIOD | GYM 1                    | GYM 2 | GYM 3 |  |  |  |  |
| 1      | 5       | 5         | 5        | 1      | 6                        | 6     | 6     |  |  |  |  |
| 2      | 5       | 5         |          | 2      | 6                        | 6     |       |  |  |  |  |
| 3      | 5       | 5         |          | 3      | 6                        | 6     |       |  |  |  |  |
| 4      | F       | 8         | 8        | 4      | F                        | 8     | 8     |  |  |  |  |
| 5      | 7       | 7         |          | 5      | 7                        | 7     |       |  |  |  |  |
| 6      | 7       | F         | 8        | 6      | 7                        | F     | 8     |  |  |  |  |
| 7      | 7       | F         | 8        | 7      | 7                        | F     | 8     |  |  |  |  |
| 8      |         |           |          | 8      |                          |       |       |  |  |  |  |

|          |         | CTE N   | EEDS    |         |
|----------|---------|---------|---------|---------|
|          | GRADE 5 | GRADE 6 | GRADE 7 | GRADE 8 |
| SECTIONS | 3       | 3       | 2       | 4       |
|          | SEM     | SEM     | QTR     | SEM     |

### **PREVIOUS** Space Program Matrix

|                   | # Classrooms per<br>Grade | Classroom Size<br>(Square Feet) | Small Group<br>Instruction Spaces<br>per Grade | Large<br>Collaboration<br>Space<br>Opportunities   | Career Tech<br>Opportunties      | Size of Gym<br>(# Courts) | Wrestling & Multi-<br>purpose Square<br>Footage | Building Capacity | Year MS becomes<br>"Within Capacity" | Total Square<br>Footage | Cost     |
|-------------------|---------------------------|---------------------------------|------------------------------------------------|----------------------------------------------------|----------------------------------|---------------------------|-------------------------------------------------|-------------------|--------------------------------------|-------------------------|----------|
| Best<br>Option    | 8                         | 900                             | 4                                              | Grade Wings,<br>Social Stair, and<br>Stage         | Separate spaces<br>for 5/6 & 7/8 | 3                         | 3,800                                           | 865               | Beyond<br>2036                       | 218,422                 | \$\$\$\$ |
| Better<br>Option  | 7                         | 900                             | 3                                              | Grade Wings<br>Only                                | Shared spaces<br>for 5-8         | 3                         | 3,200                                           | 812               | 2034                                 | 208,027                 | \$\$\$   |
| Minimum<br>Option | 7                         | 850                             | 3                                              | Small<br>Collaboration<br>Spaces per<br>Grade Wing | Shared spaces<br>for 5-8         | 2                         | 3,200                                           | 777               | 2030                                 | 192,907                 | \$\$     |