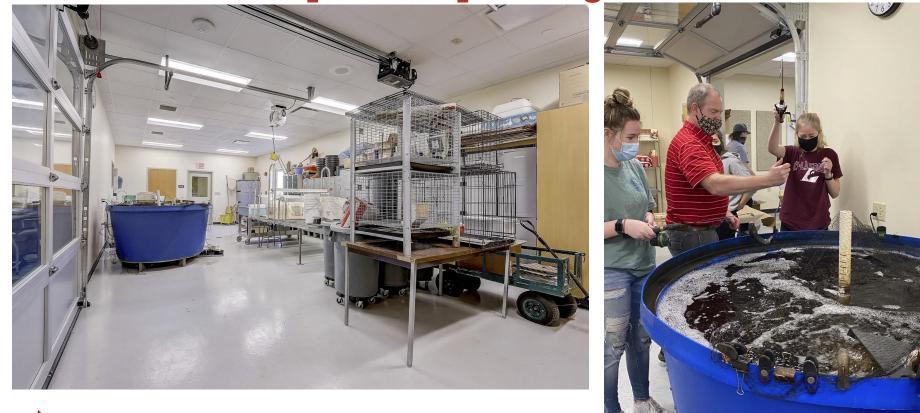

Preliminary Space Program for a 5-8 middle school - NEW BUILDING Bester" Option 26-Oct-23

|                                  | and the second |         | V CONSTRUCT |          |       | Compari |         | g (Instructiona          |            |         |                                                                                                             |
|----------------------------------|----------------|---------|-------------|----------|-------|---------|---------|--------------------------|------------|---------|-------------------------------------------------------------------------------------------------------------|
|                                  | Occupants      | # rooms | SF/room     | Total SF | Staff | # rooms | SF/room | Total SF                 | Difference | Functi  | ion / Additional Information                                                                                |
| ploratory Areas                  |                |         |             |          |       |         |         | 1                        |            |         |                                                                                                             |
| Art - Shared                     |                |         |             |          |       |         |         | 2000 - 200<br>2000 - 200 |            |         |                                                                                                             |
| Classroom                        | 25             | 2       | 1,250       | 2,500    | 2     | 1       | 3265    | 3265                     | 765        |         | urpose design focused lab environment for hands-on<br>-based exploration 2D & 3D. 50 SF per student         |
| Kiln room                        |                | 1       | 100         | 100      |       |         |         |                          | ÷ 2        | Attach  | ed to 3D Art with dedicated vent to exterior                                                                |
| Storage                          |                | 1       | 500         | 500      |       |         |         |                          |            | Shared  | d storage between rooms                                                                                     |
| Sub Total                        | 50             |         |             | 3,100    | 2     |         |         |                          |            |         |                                                                                                             |
|                                  |                |         |             |          |       |         |         |                          | 2.2        |         |                                                                                                             |
| Music - Shared<br>Band/orchestra | 60             | 1       | 3.000       | 3.000    | 1     | 1       | 2495    | 2495                     | (505)      |         | ensemble space. Higher ceilings and acoustically<br>led environment. 50 SF per student                      |
| Choir                            | 75             | 1       | 2,600       | 2,600    | 1     | 1       | 1000    | 1000                     | (1,600)    |         | ensemble space. Higher ceilings and acoustically<br>led environment. 35 SF per student.                     |
| General Music                    | 50             | 1       | 1,800       | 1,800    | 1     |         |         |                          |            |         | m ensemble space. Higher ceilings and acoustically<br>led environment. 35 SF per student                    |
| Instrument storage               |                | 1       | 600         | 600      |       |         |         |                          |            | Locate  | d adjacent to Band Room                                                                                     |
| Practice Room                    |                | 4       | 80          | 320      |       |         |         |                          |            | Individ | ual & small group practice & rehearsal                                                                      |
| Storage                          |                | 2       | 200         | 400      |       |         |         | 3                        | 5 3        | Long te | erm storage closet for staff                                                                                |
| Office                           |                | 1       | 500         | 500      | 6     |         |         |                          |            |         | ffice, collaboration and work area, includes desks,<br>storage, instrument repair counter & sink            |
| Sub Total                        | 185            |         |             | 9,220    | 3     |         |         |                          |            |         |                                                                                                             |
| Career Tech 7-8                  |                |         |             |          |       |         |         |                          |            |         |                                                                                                             |
| Robotics / Engineering Lab       |                | 1       | 1,500       | 1,500    |       |         |         |                          |            |         | urpose design focused lab environment for hands-o<br>-based exploration & coding. Clean and dirty areas     |
| Woods / Manufacturing Lab        | 25             | 1       | 2,500       | 2,500    | 1     | 1       | 3950    | 3950                     | 1,450      |         | urpose design focused lab environment for hands-o<br>-based exploration. Dirty area                         |
| Lab storage                      |                | 2       | 200         | 400      | -     |         | -       |                          |            |         |                                                                                                             |
| Ag Classroom                     | 25             | 1       | 1,200       | 1,200    | 1     | 1       | 1000    | 1000                     | (200)      | Shared  | d classroom for Career Tech                                                                                 |
| FaCE Lab                         | 25             | 1       | 2,400       | 2,400    | 1     | 1       | 1587    | 1587                     | (813)      |         | o culinary arts - SS tables and residential appliances<br>space with portable sewing machines and layout ta |
| FaCE Storage                     | S              | 1       | 200         | 200      |       | 1       | 100     | 100                      | (100)      |         | ala ala da                                                              |
| Hydro / Aqua Lab                 |                | 1       | 800         | 800      |       |         |         |                          |            | Hydrop  | ponics and Aquaponics - controled environment                                                               |
| Sub Total                        | 75             |         |             | 9,000    | 3     |         |         | 11                       |            |         | 12,15                                                                                                       |