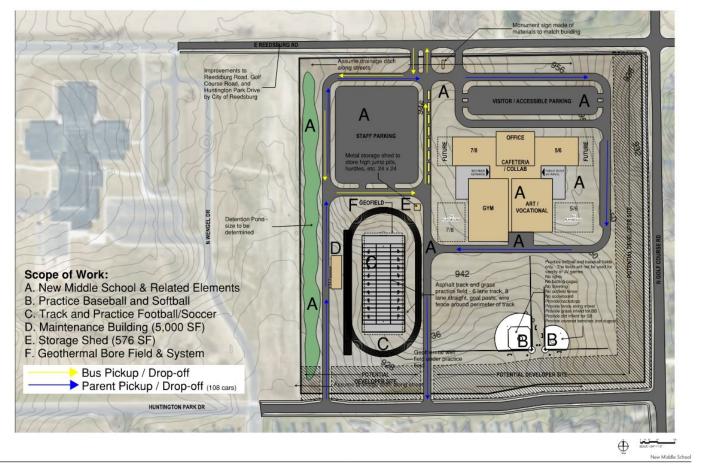

# (5-8) Middle School Site Proposal/Development

# Proposed MS Site Concept

- Access to Huntington Park or Golf Course Road is important for MS traffic.
- Controlling storm water drainage from/to site will be important.
- Controlling lights from MS site will be important.

eua

School District of Reedsburg - Conceptual Site Plan for New Middle School Grades (5-8)

School District of Reedsburg 322425-00 11/24/2023