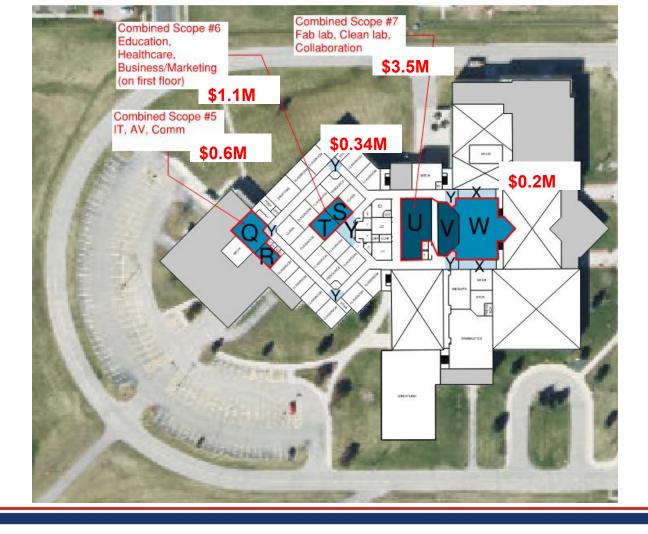

# (5-8) Middle School Space Program Analysis

## **Gym Station and CTE Analysis**

|        | PHYSICA | L EDUCATI | ON DAY 1 |        | PHYSICAL EDUCATION DAY 2 |       |       |  |  |  |  |
|--------|---------|-----------|----------|--------|--------------------------|-------|-------|--|--|--|--|
| PERIOD | GYM 1   | GYM 2     | GYM 3    | PERIOD | GYM 1                    | GYM 2 | GYM 3 |  |  |  |  |
| 1      | 5       | 5         | 5        | 1      | 6                        | 6     | 6     |  |  |  |  |
| 2      | 5       | 5         |          | 2      | 6                        | 6     |       |  |  |  |  |
| 3      | 5       | 5         |          | 3      | 6                        | 6     |       |  |  |  |  |
| 4      | F       | 8         | 8        | 4      | F                        | 8     | 8     |  |  |  |  |
| 5      | 7       | 7         |          | 5      | 7                        | 7     |       |  |  |  |  |
| 6      | 7       | F         | 8        | 6      | 7                        | F     | 8     |  |  |  |  |
| 7      | 7       | F         | 8        | 7      | 7                        | F     | 8     |  |  |  |  |
| 8      |         |           |          | 8      |                          |       |       |  |  |  |  |

|          |         | CTE N   | EEDS    |         |
|----------|---------|---------|---------|---------|
|          | GRADE 5 | GRADE 6 | GRADE 7 | GRADE 8 |
| SECTIONS | 3       | 3       | 2       | 4       |
|          | SEM     | SEM     | QTR     | SEM     |

### **PREVIOUS** Space Program Matrix

|                   | # Classrooms per<br>Grade | Classroom Size<br>(Square Feet) | Small Group<br>Instruction Spaces<br>per Grade | Large<br>Collaboration<br>Space<br>Opportunities   | Career Tech<br>Opportunties      | Size of Gym<br>(# Courts) | Wrestling & Multi-<br>purpose Square<br>Footage | Building Capacity | Year MS becomes<br>"Within Capacity" | Total Square<br>Footage | Cost     |
|-------------------|---------------------------|---------------------------------|------------------------------------------------|----------------------------------------------------|----------------------------------|---------------------------|-------------------------------------------------|-------------------|--------------------------------------|-------------------------|----------|
| Best<br>Option    | 8                         | 900                             | 4                                              | Grade Wings,<br>Social Stair, and<br>Stage         | Separate spaces<br>for 5/6 & 7/8 | 3                         | 3,800                                           | 865               | Beyond<br>2036                       | 218,422                 | \$\$\$\$ |
| Better<br>Option  | 7                         | 900                             | 3                                              | Grade Wings<br>Only                                | Shared spaces<br>for 5-8         | 3                         | 3,200                                           | 812               | 2034                                 | 208,027                 | \$\$\$   |
| Minimum<br>Option | 7                         | 850                             | 3                                              | Small<br>Collaboration<br>Spaces per<br>Grade Wing | Shared spaces<br>for 5-8         | 2                         | 3,200                                           | 777               | 2030                                 | 192,907                 | \$\$     |