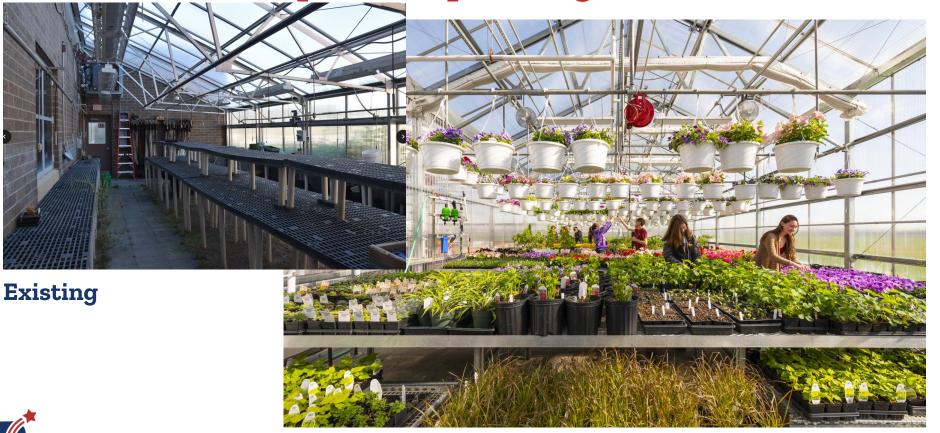

Preliminary Space Program for a 5-8 middle school - NEW BUILDING Bester" Option 26-Oct-23

|                                  | and the second |         | V CONSTRUCT |          |       | Compari |         | g (Instructiona          |            |         |                                                                                                             |
|----------------------------------|----------------|---------|-------------|----------|-------|---------|---------|--------------------------|------------|---------|-------------------------------------------------------------------------------------------------------------|
|                                  | Occupants      | # rooms | SF/room     | Total SF | Staff | # rooms | SF/room | Total SF                 | Difference | Functi  | ion / Additional Information                                                                                |
| ploratory Areas                  |                |         |             |          |       |         |         | 1                        |            |         |                                                                                                             |
| Art - Shared                     |                |         |             |          |       |         |         | 2000 - 200<br>2000 - 200 |            |         |                                                                                                             |
| Classroom                        | 25             | 2       | 1,250       | 2,500    | 2     | 1       | 3265    | 3265                     | 765        |         | urpose design focused lab environment for hands-on<br>-based exploration 2D & 3D. 50 SF per student         |
| Kiln room                        |                | 1       | 100         | 100      |       |         |         |                          | ÷ 2        | Attach  | ed to 3D Art with dedicated vent to exterior                                                                |
| Storage                          |                | 1       | 500         | 500      |       |         |         |                          |            | Shared  | d storage between rooms                                                                                     |
| Sub Total                        | 50             |         |             | 3,100    | 2     |         |         |                          |            |         |                                                                                                             |
|                                  |                |         |             |          |       |         |         |                          | 2.2        |         |                                                                                                             |
| Music - Shared<br>Band/orchestra | 60             | 1       | 3.000       | 3.000    | 1     | 1       | 2495    | 2495                     | (505)      |         | ensemble space. Higher ceilings and acoustically<br>led environment. 50 SF per student                      |
| Choir                            | 75             | 1       | 2,600       | 2,600    | 1     | 1       | 1000    | 1000                     | (1,600)    |         | ensemble space. Higher ceilings and acoustically<br>led environment. 35 SF per student.                     |
| General Music                    | 50             | 1       | 1,800       | 1,800    | 1     |         |         |                          |            |         | m ensemble space. Higher ceilings and acoustically<br>led environment. 35 SF per student                    |
| Instrument storage               |                | 1       | 600         | 600      |       |         |         |                          |            | Locate  | d adjacent to Band Room                                                                                     |
| Practice Room                    |                | 4       | 80          | 320      |       |         |         |                          |            | Individ | ual & small group practice & rehearsal                                                                      |
| Storage                          |                | 2       | 200         | 400      |       |         |         | 3                        | 5 3        | Long te | erm storage closet for staff                                                                                |
| Office                           |                | 1       | 500         | 500      | 6     |         |         |                          |            |         | ffice, collaboration and work area, includes desks,<br>storage, instrument repair counter & sink            |
| Sub Total                        | 185            |         |             | 9,220    | 3     |         |         |                          |            |         |                                                                                                             |
| Career Tech 7-8                  |                |         |             |          |       |         |         |                          |            |         |                                                                                                             |
| Robotics / Engineering Lab       |                | 1       | 1,500       | 1,500    |       |         |         |                          |            |         | urpose design focused lab environment for hands-o<br>-based exploration & coding. Clean and dirty areas     |
| Woods / Manufacturing Lab        | 25             | 1       | 2,500       | 2,500    | 1     | 1       | 3950    | 3950                     | 1,450      |         | urpose design focused lab environment for hands-o<br>-based exploration. Dirty area                         |
| Lab storage                      |                | 2       | 200         | 400      | -     |         | -       |                          |            |         |                                                                                                             |
| Ag Classroom                     | 25             | 1       | 1,200       | 1,200    | 1     | 1       | 1000    | 1000                     | (200)      | Shared  | d classroom for Career Tech                                                                                 |
| FaCE Lab                         | 25             | 1       | 2,400       | 2,400    | 1     | 1       | 1587    | 1587                     | (813)      |         | o culinary arts - SS tables and residential appliances<br>space with portable sewing machines and layout ta |
| FaCE Storage                     | S              | 1       | 200         | 200      |       | 1       | 100     | 100                      | (100)      |         | ala ala da                                                              |
| Hydro / Aqua Lab                 |                | 1       | 800         | 800      |       |         |         |                          |            | Hydrop  | ponics and Aquaponics - controled environment                                                               |
| Sub Total                        | 75             |         |             | 9,000    | 3     |         |         | 11                       |            |         | 12,15                                                                                                       |