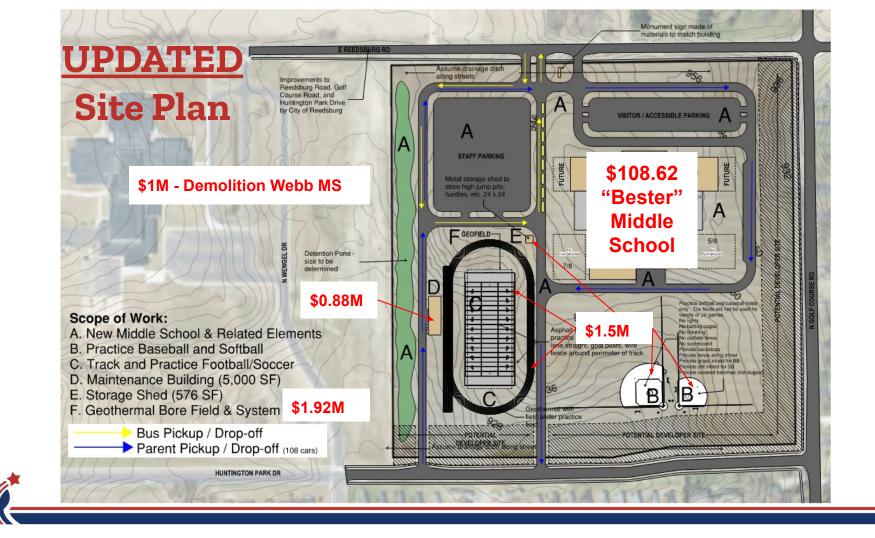

# (5-8) Middle School Site Proposal/Development

# Proposed MS Site Concept

- Access to Huntington Park or Golf Course Road is important for MS traffic.
- Controlling storm water drainage from/to site will be important.
- Controlling lights from MS site will be important.

eua

School District of Reedsburg - Conceptual Site Plan for New Middle School Grades (5-8)

School District of Reedsburg 322425-00 11/24/2023